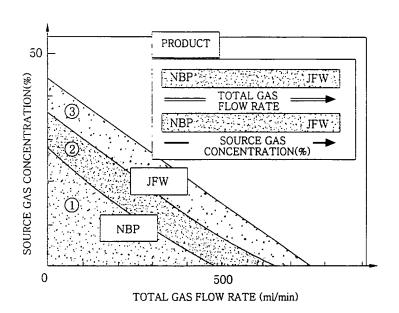

ions of the original documents submitted by the applicant.

Defects in the images may include (but are not limited to):

- BLACK BORDERS
- TEXT CUT OFF AT TOP, BOTTOM OR SIDES
- FADED TEXT
- ILLEGIBLE TEXT
- SKEWED/SLANTED IMAGES
- COLORED PHOTOS
- BLACK OR VERY BLACK AND WHITE DARK PHOTOS
- GRAY SCALE DOCUMENTS

#### IMAGES ARE BEST AVAILABLE COPY.

As rescanning documents will not correct images, please do not report the images to the Image Problem Mailbox.

FIG. 1



FIG.2A



FIG.2B



FIG.3



- 59 -

## FIG.4



FIG.5



FIG.6



*FIG.* 7



## FIG.8



FIG.9



FIG. 10



FIG. 11





FIG. 13



#### FIG. 14



FIG. 15A



FIG. 15B



FIG. 15C



FIG. 15D



FIG. 16



FIG. 17A



FIG. 17B



FIG. 17C



FIG. 17D



FIG. 18



FIG. 19A



FIG. 19B



FIG. 19C



FIG. 19D



FIG.20



FIG.21



FIG.22



- 81 -

FIG.23



FIG.24A



FIG.24B



FIG.24C



FIG.25A



FIG.25B



FIG.25C



FIG.26



FIG.27



FIG.28